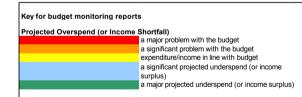

more than 10% and above £50,000 more than 10% but less than £50,000

more than 10% but less than £50,000 more than 10% and above £50,000