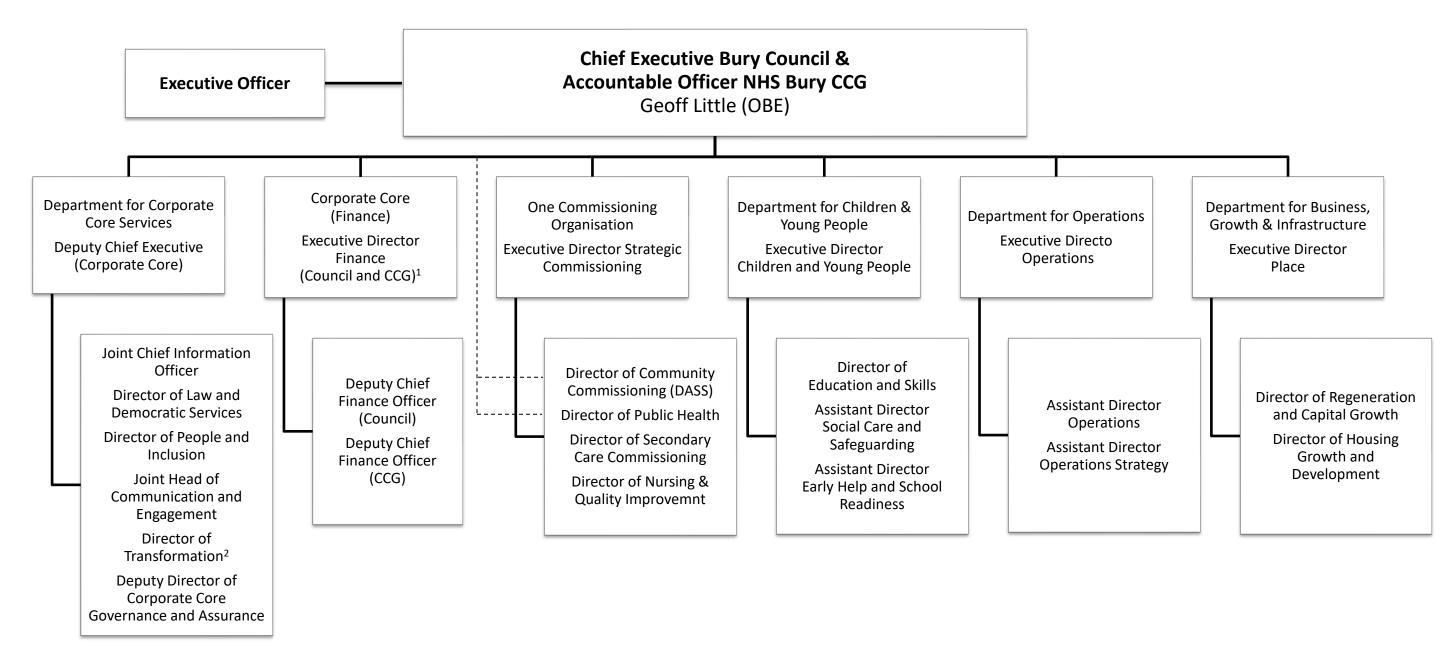

## **Bury Council Senior Leadership Structure**

The structure chart below includes members of the Bury Council and Bury CCG Joint Executive Team (the Chief Executive and their direct reports) and the Council & CCG Senior Leadership Group (direct reports to the Executive Team). The data reflects the Council structure as of 1 July 2021.

The Chief Executive of the Council and Accountable Officer of the CCG leads an integrated leadership team. Those posts in grey are CCG posts included for information and completeness.

All posts can be contacted via the Council main switchboard on 0161 253 5000 and at Bury Town Hall, Knowsley Street, Bury BL9 0SW.

1 This post is filled by an employee of Bury CCG. Information on their salary is therefore not included within the detailed information on employee salaries.

2 This post holder is working with Bury Council on secondment from another Local Authority for a time limited period. Information on their salary is therefore not included within the detailed information on employee salaries.