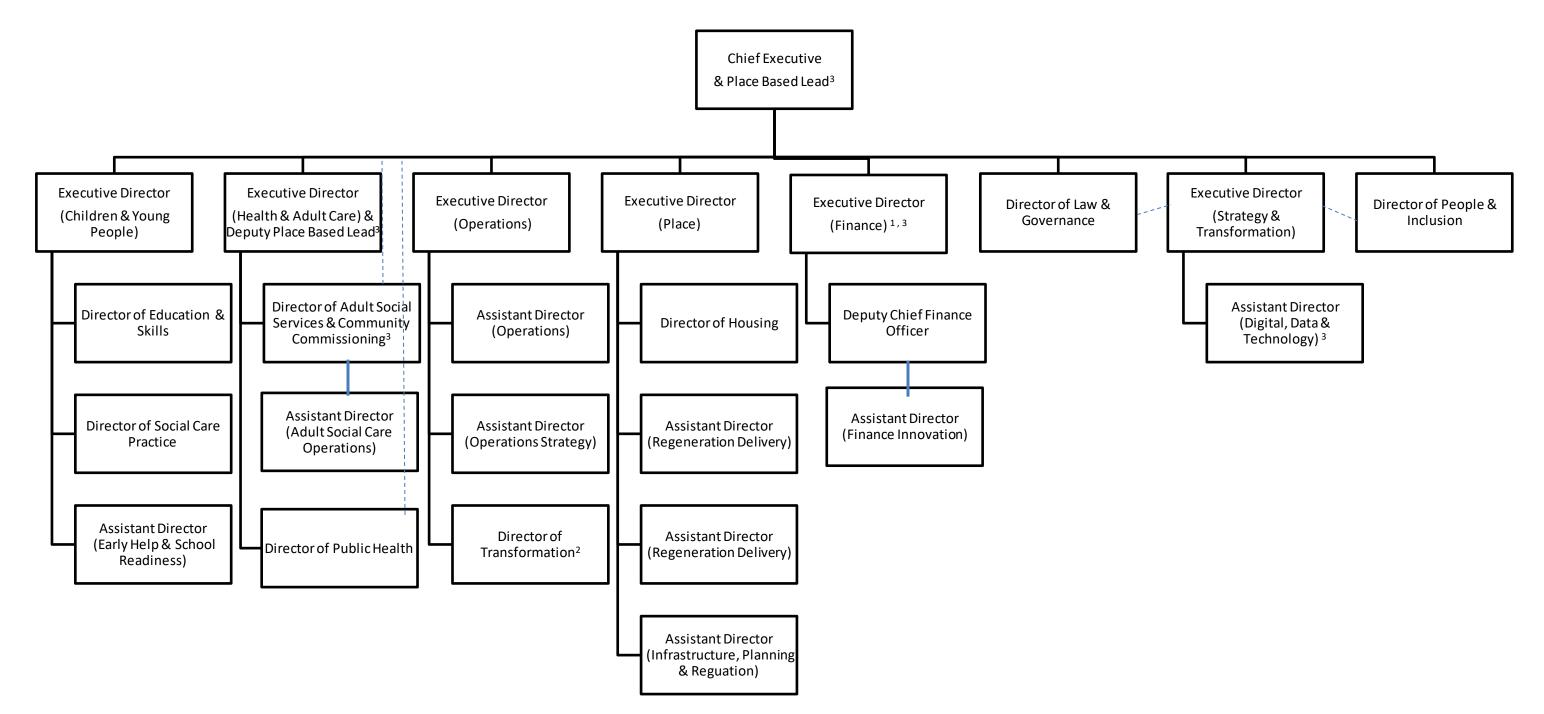

## **Bury Council Senior Leadership Structure**

The structure chart below includes members of the Bury Council Executive Team (the Chief Executive and their direct reports) and the Council Senior Leadership Group. The data reflects the Council structure as of August 2023.

All posts can be contacted via the Council main switchboard on 0161 253 5000 and at Bury Town Hall, Knowsley Street, Bury BL9 0SW.

<sup>1</sup> This post is filled by an employee of NHS Greater Manchester. Information on their salary is therefore not included within the detailed information on employee salaries.

<sup>2</sup> This post holder is working with Bury Council on secondment from another Local Authority for a time limited period. Information on their salary is therefore not included within the detailed information on employee salaries. 3 These posts operate jointly across the Council and NHS Greater Manchester (Bury)